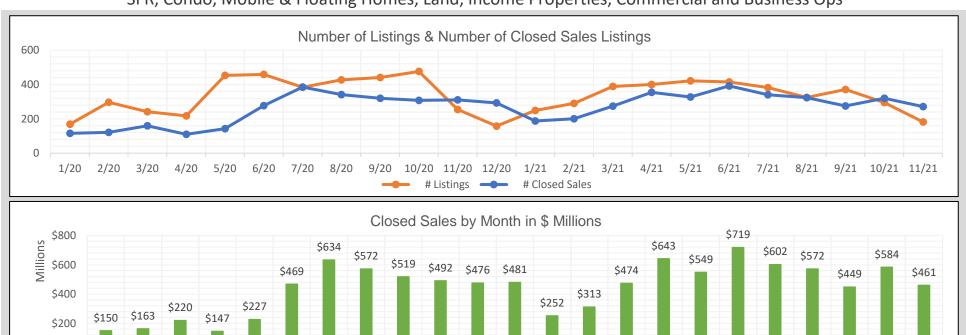

## BAREIS MLS Marin County Monthly YTD Comparisons Report 2020 to YTD November 2021 - All Property Types

SFR, Condo, Mobile & Floating Homes, Land, Income Properties, Commercial and Business Ops

9/20 10/20 11/20 12/20 1/21 2/21 3/21

| 2020   |            |                |                       |  |
|--------|------------|----------------|-----------------------|--|
| Month  | # Listings | # Closed Sales | Value of Closed Sales |  |
| Jan 20 | 169        | 116            | \$150,259,920         |  |
| Feb 20 | 297        | 121            | \$163,468,279         |  |
| Mar 20 | 242        | 160            | \$220,104,151         |  |
| Apr 20 | 217        | 110            | \$146,502,091         |  |
| May 20 | 453        | 143            | \$226,882,258         |  |
| Jun 20 | 459        | 277            | \$468,541,488         |  |
| Jul 20 | 384        | 385            | \$633,837,006         |  |
| Aug 20 | 427        | 341            | \$572,468,297         |  |
| Sep 20 | 441        | 320            | \$518,974,309         |  |
| Oct 20 | 476        | 308            | \$491,551,122         |  |
| Nov 20 | 255        | 311            | \$476,321,321         |  |
| Dec 20 | 158        | 293            | \$480,688,870         |  |
| Totals | 3978       | 2885           | \$4,549,599,112       |  |

5/20

6/20

7/20

8/20

\$0

1/20

2/20

3/20

4/20

| 2021   |            |                |                       |  |
|--------|------------|----------------|-----------------------|--|
| Month  | # Listings | # Closed Sales | Value of Closed Sales |  |
| Jan 21 | 249        | 188            | \$251,852,250         |  |
| Feb 21 | 290        | 201            | \$312,750,399         |  |
| Mar 21 | 389        | 274            | \$473,896,060         |  |
| Apr 21 | 400        | 354            | \$642,585,174         |  |
| May 21 | 421        | 327            | \$549,353,106         |  |
| Jun 21 | 415        | 392            | \$719,341,870         |  |
| Jul 21 | 382        | 340            | \$602,381,431         |  |
| Aug 21 | 325        | 324            | \$572,091,595         |  |
| Sep 21 | 371        | 275            | \$448,924,246         |  |
| Oct 21 | 295        | 320            | \$584,229,415         |  |
| Nov 21 | 182        | 271            | \$461,235,310         |  |
| Dec 21 | 0          | 0              | \$0                   |  |
| Totals | 3719       | 3266           | \$5,618,640,856       |  |

6/21

7/21

8/21

4/21

5/21

9/21

Number of closed sales reported from BAREIS MLS® as of December 9, 2021

 $Information\ herein\ believed\ reliable\ but\ not\ guaranteed.$