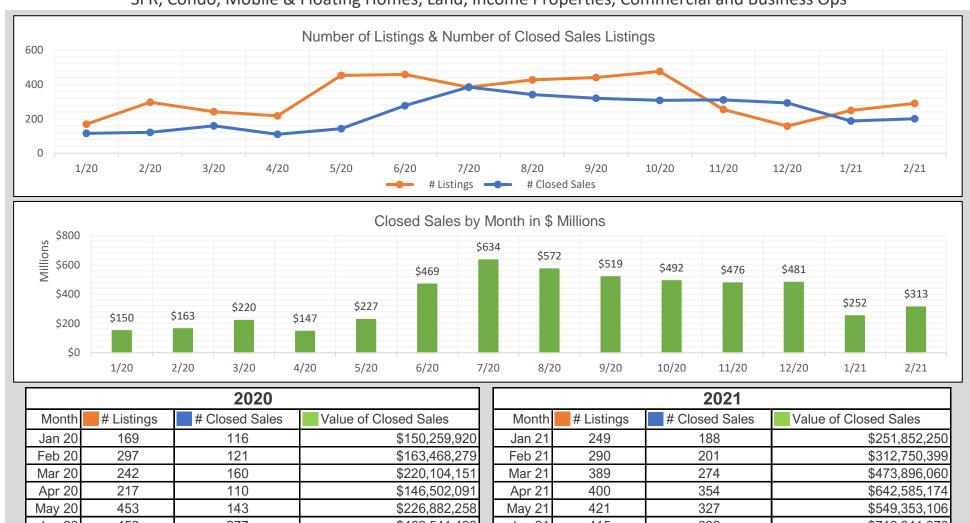

## BAREIS MLS Marin County Monthly YTD Comparisons Report 2020 to YTD October 2021 - All Property Types

SFR, Condo, Mobile & Floating Homes, Land, Income Properties, Commercial and Business Ops

| Month  | # Listings | # Closed Sales | Value of Closed Sales |
|--------|------------|----------------|-----------------------|
| Jan 20 | 169        | 116            | \$150,259,920         |
| Feb 20 | 297        | 121            | \$163,468,279         |
| Mar 20 | 242        | 160            | \$220,104,151         |
| Apr 20 | 217        | 110            | \$146,502,091         |
| May 20 | 453        | 143            | \$226,882,258         |
| Jun 20 | 459        | 277            | \$468,541,488         |
| Jul 20 | 384        | 385            | \$633,837,006         |
| Aug 20 | 427        | 341            | \$572,468,297         |
| Sep 20 | 441        | 320            | \$518,974,309         |
| Oct 20 | 476        | 308            | \$491,551,122         |
| Nov 20 | 255        | 311            | \$476,321,321         |
| Dec 20 | 158        | 293            | \$480,688,870         |
| Totals | 3978       | 2885           | \$4,549,599,112       |

| 2021   |            |                |                       |  |
|--------|------------|----------------|-----------------------|--|
| Month  | # Listings | # Closed Sales | Value of Closed Sales |  |
| Jan 21 | 249        | 188            | \$251,852,250         |  |
| Feb 21 | 290        | 201            | \$312,750,399         |  |
| Mar 21 | 389        | 274            | \$473,896,060         |  |
| Apr 21 | 400        | 354            | \$642,585,174         |  |
| May 21 | 421        | 327            | \$549,353,106         |  |
| Jun 21 | 415        | 392            | \$719,341,870         |  |
| Jul 21 | 382        | 339            | \$602,106,431         |  |
| Aug 21 | 325        | 324            | \$572,961,595         |  |
| Sep 21 | 371        | 274            | \$448,265,246         |  |
| Oct 21 | 296        | 318            | \$582,004,915         |  |
| Nov 21 | 0          | 0              | \$0                   |  |
| Dec 21 | 0          | 0              | \$0                   |  |
| Totals | 3538       | 2991           | \$5,155,117,046       |  |

Number of closed sales reported from BAREIS MLS @ as of November 9, 2021

Information herein believed reliable but not guaranteed.