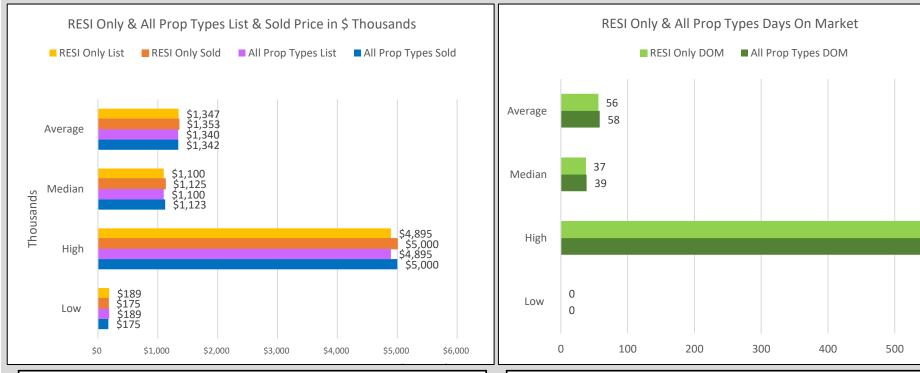

|                          | List Price  | Sold Price  | DOM |
|--------------------------|-------------|-------------|-----|
| Average                  | \$1,347,255 | \$1,353,406 | 56  |
| Median                   | \$1,100,000 | \$1,125,000 | 37  |
| High                     | \$4,895,000 | \$5,000,000 | 540 |
| Low                      | \$189,000   | \$175,000   | 0   |
| <sup>1</sup> Adj Average | \$1,334,054 | \$1,339,769 | 54  |

540

540

600

|                          | List Price  | Sold Price  | DOM |
|--------------------------|-------------|-------------|-----|
| Average                  | \$1,339,809 | \$1,342,407 | 58  |
| Median                   | \$1,100,000 | \$1,122,624 | 39  |
| High                     | \$4,895,000 | \$5,000,000 | 540 |
| Low                      | \$189,000   | \$175,000   | 0   |
| <sup>1</sup> Adj Average | \$1,327,020 | \$1,329,161 | 57  |