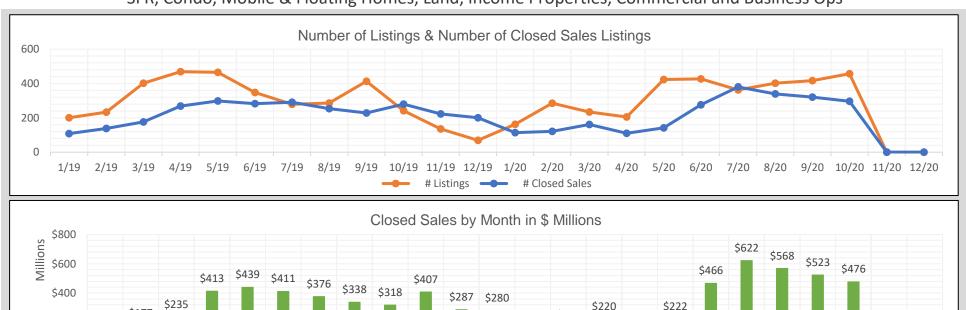

## **BAREIS MLS Marin County Monthly YTD Comparisons Report** 2019 to YTD October 2020 - All Property Types

SFR, Condo, Mobile & Floating Homes, Land, Income Properties, Commercial and Business Ops

\$220

9/19 10/19 11/19 12/19 1/20 2/20 3/20 4/20 5/20 6/20 7/20 8/20

\$148 \$163

\$222

\$147

| 2019   |            |                |                        |  |
|--------|------------|----------------|------------------------|--|
| Month  | # Listings | # Closed Sales | ■Value of Closed Sales |  |
| Jan 19 | 201        | 108            | \$135,110,849          |  |
| Feb 19 | 233        | 138            | \$176,796,394          |  |
| Mar 19 | 402        | 176            | \$234,865,822          |  |
| Apr 19 | 469        | 269            | \$412,618,146          |  |
| May 19 | 465        | 298            | \$438,914,831          |  |
| Jun 19 | 348        | 283            | \$411,146,024          |  |
| Jul 19 | 279        | 291            | \$375,755,636          |  |
| Aug 19 | 286        | 254            | \$337,571,025          |  |
| Sep 19 | 413        | 229            | \$318,216,203          |  |
| Oct 19 | 242        | 280            | \$407,402,084          |  |
| Nov 19 | 135        | 223            | \$286,703,684          |  |
| Dec 19 | 69         | 201            | \$279,511,508          |  |
| Totals | 3542       | 2750           | \$3,814,612,206        |  |

2/19 3/19 4/19 5/19 6/19 7/19 8/19

\$177

\$135

1/19

\$200

\$0

| 2020   |            |                |                        |  |
|--------|------------|----------------|------------------------|--|
| Month  | # Listings | # Closed Sales | ■Value of Closed Sales |  |
| Jan 20 | 162        | 114            | \$147,529,920          |  |
| Feb 20 | 285        | 121            | \$163,468,279          |  |
| Mar 20 | 234        | 161            | \$220,437,484          |  |
| Apr 20 | 205        | 110            | \$146,502,091          |  |
| May 20 | 423        | 142            | \$222,382,258          |  |
| Jun 20 | 427        | 276            | \$466,046,488          |  |
| Jul 20 | 363        | 380            | \$622,162,006          |  |
| Aug 20 | 402        | 339            | \$568,118,297          |  |
| Sep 20 | 417        | 321            | \$523,256,809          |  |
| Oct 20 | 457        | 297            | \$475,988,622          |  |
| Nov 20 | 0          | 0              | \$0                    |  |
| Dec 20 | 0          | 0              | \$0                    |  |
| Totals | 3375       | 2261           | \$3,555,892,254        |  |

9/20 10/20 11/20 12/20

Number of closed sales reported from BAREIS MLS® as of November 10, 2020

Information herein believed reliable but not guaranteed.