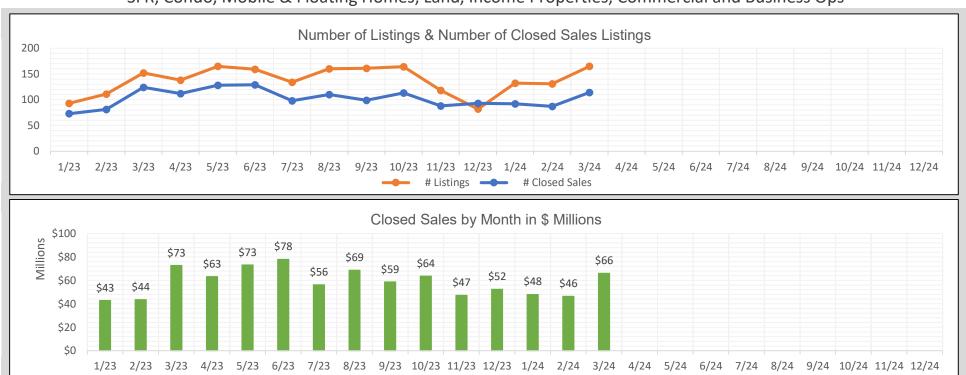

## BAREIS MLS S. Solano County Monthly YTD Comparisons Report January 2023 to YTD 2024 - All Property Types

SFR, Condo, Mobile & Floating Homes, Land, Income Properties, Commercial and Business Ops

| 2023   |            |                |                       |  |
|--------|------------|----------------|-----------------------|--|
| Month  | # Listings | # Closed Sales | Value of Closed Sales |  |
| Jan 23 | 93         | 73             | \$42,896,250          |  |
| Feb 23 | 111        | 81             | \$43,556,100          |  |
| Mar 23 | 152        | 124            | \$72,731,406          |  |
| Apr 23 | 138        | 112            | \$63,287,590          |  |
| May 23 | 165        | 128            | \$73,173,082          |  |
| Jun 23 | 159        | 129            | \$77,978,921          |  |
| Jul 23 | 134        | 98             | \$56,299,200          |  |
| Aug 23 | 160        | 110            | \$68,673,350          |  |
| Sep 23 | 161        | 99             | \$58,742,551          |  |
| Oct 23 | 164        | 113            | \$63,591,599          |  |
| Nov 23 | 118        | 88             | \$47,199,700          |  |
| Dec 23 | 82         | 93             | \$52,475,056          |  |
| Totals | 1637       | 1248           | \$720,604,805         |  |

| 2024   |            |                |                       |  |
|--------|------------|----------------|-----------------------|--|
| Month  | # Listings | # Closed Sales | Value of Closed Sales |  |
| Jan 24 | 132        | 92             | \$47,993,100          |  |
| Feb 24 | 131        | 87             | \$46,369,120          |  |
| Mar 24 | 165        | 114            | \$66,043,872          |  |
| Apr 24 | 0          | 0              | \$0                   |  |
| May 24 | 0          | 0              | \$0                   |  |
| Jun 24 | 0          | 0              | \$0                   |  |
| Jul 24 | 0          | 0              | \$0                   |  |
| Aug 24 | 0          | 0              | \$0                   |  |
| Sep 24 | 0          | 0              | \$0                   |  |
| Oct 24 | 0          | 0              | \$0                   |  |
| Nov 24 | 0          | 0              | \$0                   |  |
| Dec 24 | 0          | 0              | \$0                   |  |
| Totals | 428        | 293            | \$160,406,092         |  |