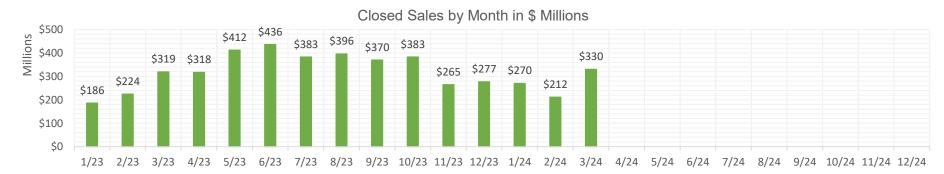

## **BAREIS MLS Sonoma County Monthly YTD Comparisons Report**

January 2023 to YTD 2024 - All Property Types

SFR, Condo, Mobile & Floating Homes, Land, Income Properties, Commercial and Business Ops

| 2023   |            |                |                       |  |
|--------|------------|----------------|-----------------------|--|
| Month  | # Listings | # Closed Sales | Value of Closed Sales |  |
| Jan 23 | 320        | 219            | \$186,424,859         |  |
| Feb 23 | 402        | 270            | \$224,366,791         |  |
| Mar 23 | 505        | 349            | \$319,454,277         |  |
| Apr 23 | 575        | 332            | \$317,813,190         |  |
| May 23 | 731        | 433            | \$412,142,390         |  |
| Jun 23 | 630        | 489            | \$436,314,667         |  |
| Jul 23 | 597        | 395            | \$383,100,573         |  |
| Aug 23 | 541        | 423            | \$396,379,884         |  |
| Sep 23 | 572        | 389            | \$370,281,201         |  |
| Oct 23 | 470        | 413            | \$383,113,163         |  |
| Nov 23 | 354        | 299            | \$265,269,785         |  |
| Dec 23 | 186        | 297            | \$277,161,401         |  |
| Totals | 5883       | 4308           | \$3,971,822,181       |  |

| 2024   |            |                |                       |  |
|--------|------------|----------------|-----------------------|--|
| Month  | # Listings | # Closed Sales | Value of Closed Sales |  |
| Jan 24 | 368        | 256            | \$270,421,436         |  |
| Feb 24 | 421        | 269            | \$211,749,884         |  |
| Mar 24 | 590        | 356            | \$330,407,460         |  |
| Apr 24 | 0          | 0              | \$0                   |  |
| May 24 | 0          | 0              | \$0                   |  |
| Jun 24 | 0          | 0              | \$0                   |  |
| Jul 24 | 0          | 0              | \$0                   |  |
| Aug 24 | 0          | 0              | \$0                   |  |
| Sep 24 | 0          | 0              | \$0                   |  |
| Oct 24 | 0          | 0              | \$0                   |  |
| Nov 24 | 0          | 0              | \$0                   |  |
| Dec 24 | 0          | 0              | \$0                   |  |
| Totals | 1379       | 881            | \$812,578,780         |  |

Number of closed sales reported from BAREIS MLS® as of April 10, 2024

Information herein believed reliable but not guaranteed.