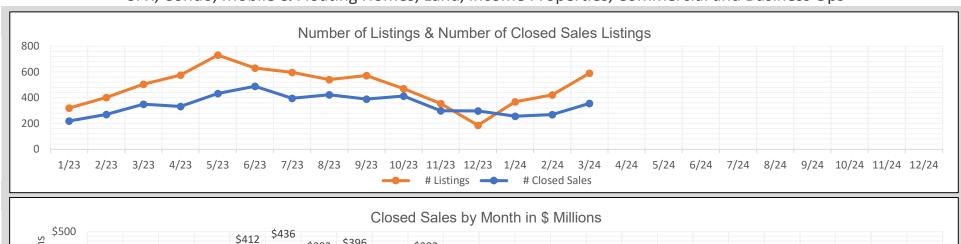

## **BAREIS MLS Sonoma County Monthly YTD Comparisons Report**

January 2023 to YTD 2024 - All Property Types

SFR, Condo, Mobile & Floating Homes, Land, Income Properties, Commercial and Business Ops

| 2023   |            |                |                       |  |
|--------|------------|----------------|-----------------------|--|
| Month  | # Listings | # Closed Sales | Value of Closed Sales |  |
| Jan 23 | 320        | 219            | \$186,424,859         |  |
| Feb 23 | 402        | 270            | \$224,366,791         |  |
| Mar 23 | 505        | 349            | \$319,454,277         |  |
| Apr 23 | 575        | 332            | \$317,813,190         |  |
| May 23 | 731        | 433            | \$412,142,390         |  |
| Jun 23 | 630        | 489            | \$436,314,667         |  |
| Jul 23 | 597        | 395            | \$383,100,573         |  |
| Aug 23 | 541        | 423            | \$396,379,884         |  |
| Sep 23 | 572        | 389            | \$370,281,201         |  |
| Oct 23 | 470        | 413            | \$383,113,163         |  |
| Nov 23 | 354        | 299            | \$265,269,785         |  |
| Dec 23 | 186        | 297            | \$277,161,401         |  |
| Totals | 5883       | 4308           | \$3,971,822,181       |  |

| 2024   |            |                |                       |  |
|--------|------------|----------------|-----------------------|--|
| Month  | # Listings | # Closed Sales | Value of Closed Sales |  |
| Jan 24 | 368        | 256            | \$270,421,436         |  |
| Feb 24 | 421        | 269            | \$211,749,884         |  |
| Mar 24 | 590        | 356            | \$330,407,460         |  |
| Apr 24 | 0          | 0              | \$0                   |  |
| May 24 | 0          | 0              | \$0                   |  |
| Jun 24 | 0          | 0              | \$0                   |  |
| Jul 24 | 0          | 0              | \$0                   |  |
| Aug 24 | 0          | 0              | \$0                   |  |
| Sep 24 | 0          | 0              | \$0                   |  |
| Oct 24 | 0          | 0              | \$0                   |  |
| Nov 24 | 0          | 0              | \$0                   |  |
| Dec 24 | 0          | 0              | \$0                   |  |
| Totals | 1379       | 881            | \$812,578,780         |  |

Number of closed sales reported from BAREIS MLS® as of April 10, 2024

Information herein believed reliable but not guaranteed.