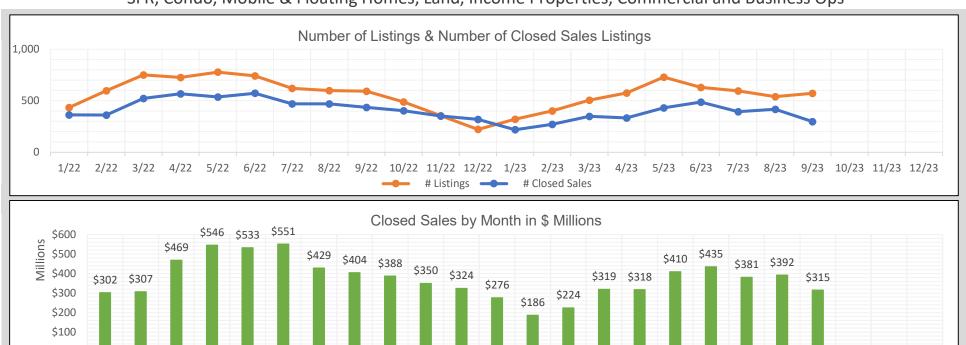

| 2022   |            |                |                       |  |
|--------|------------|----------------|-----------------------|--|
| Month  | # Listings | # Closed Sales | Value of Closed Sales |  |
| Jan 22 | 434        | 363            | \$302,177,035         |  |
| Feb 22 | 597        | 361            | \$306,909,094         |  |
| Mar 22 | 751        | 522            | \$468,606,090         |  |
| Apr 22 | 725        | 568            | \$545,700,939         |  |
| May 22 | 778        | 537            | \$532,524,800         |  |
| Jun 22 | 741        | 573            | \$551,288,842         |  |
| Jul 22 | 620        | 469            | \$428,598,397         |  |
| Aug 22 | 599        | 469            | \$404,400,173         |  |
| Sep 22 | 592        | 436            | \$387,692,132         |  |
| Oct 22 | 488        | 403            | \$349,596,261         |  |
| Nov 22 | 354        | 352            | \$324,173,718         |  |
| Dec 22 | 222        | 319            | \$276,077,953         |  |
| Totals | 6901       | 5372           | \$4,877,745,434       |  |

\$0

| 2023   |            |                |                       |  |
|--------|------------|----------------|-----------------------|--|
| Month  | # Listings | # Closed Sales | Value of Closed Sales |  |
| Jan 23 | 320        | 219            | \$186,424,859         |  |
| Feb 23 | 401        | 270            | \$224,366,791         |  |
| Mar 23 | 505        | 349            | \$319,454,277         |  |
| Apr 23 | 575        | 332            | \$317,818,190         |  |
| May 23 | 729        | 431            | \$410,062,490         |  |
| Jun 23 | 630        | 487            | \$435,354,667         |  |
| Jul 23 | 595        | 393            | \$381,345,573         |  |
| Aug 23 | 540        | 417            | \$392,351,884         |  |
| Sep 23 | 572        | 297            | \$315,055,784         |  |
| Oct 23 | 0          | 0              | \$0                   |  |
| Nov 23 | 0          | 0              | \$0                   |  |
| Dec 23 | 0          | 0              | \$0                   |  |
| Totals | 4867       | 3195           | \$2,982,234,515       |  |