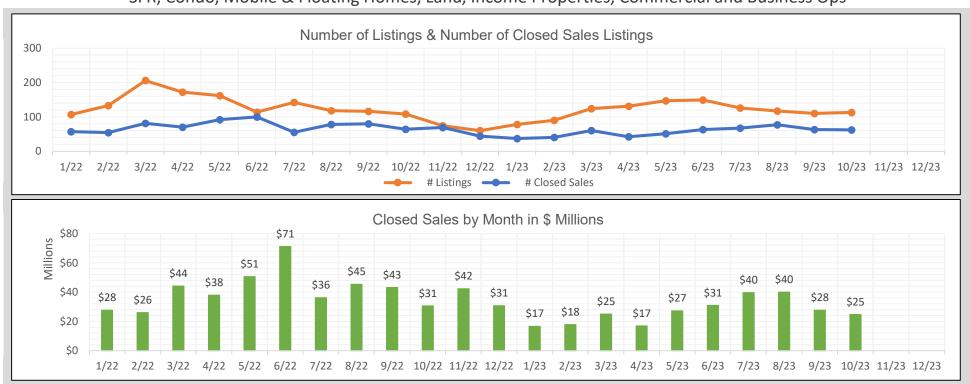

## BAREIS MLS Mendocino County Monthly YTD Comparisons Report January 2022 to YTD 2023 - All Property Types

SFR, Condo, Mobile & Floating Homes, Land, Income Properties, Commercial and Business Ops

| 2022   |            |                |                       |  |
|--------|------------|----------------|-----------------------|--|
| Month  | # Listings | # Closed Sales | Value of Closed Sales |  |
| Jan 22 | 107        | 57             | \$27,673,500          |  |
| Feb 22 | 133        | 54             | \$25,982,400          |  |
| Mar 22 | 206        | 81             | \$44,140,500          |  |
| Apr 22 | 172        | 70             | \$37,884,000          |  |
| May 22 | 162        | 92             | \$50,626,749          |  |
| Jun 22 | 114        | 100            | \$71,113,592          |  |
| Jul 22 | 142        | 55             | \$36,140,034          |  |
| Aug 22 | 118        | 78             | \$45,314,701          |  |
| Sep 22 | 116        | 80             | \$43,131,342          |  |
| Oct 22 | 108        | 64             | \$30,571,090          |  |
| Nov 22 | 74         | 69             | \$42,234,740          |  |
| Dec 22 | 60         | 44             | \$30,663,750          |  |
| Totals | 1512       | 844            | \$485,476,398         |  |

| 2023   |            |                |                       |  |
|--------|------------|----------------|-----------------------|--|
| Month  | # Listings | # Closed Sales | Value of Closed Sales |  |
| Jan 23 | 78         | 37             | \$16,630,500          |  |
| Feb 23 | 90         | 40             | \$17,802,870          |  |
| Mar 23 | 124        | 60             | \$25,068,100          |  |
| Apr 23 | 131        | 42             | \$16,955,857          |  |
| May 23 | 147        | 51             | \$27,237,399          |  |
| Jun 23 | 149        | 63             | \$30,897,200          |  |
| Jul 23 | 126        | 67             | \$39,638,949          |  |
| Aug 23 | 117        | 77             | \$39,997,300          |  |
| Sep 23 | 110        | 63             | \$27,685,229          |  |
| Oct 23 | 113        | 62             | \$24,659,250          |  |
| Nov 23 | 0          | 0              | \$0                   |  |
| Dec 23 | 0          | 0              | \$0                   |  |
| Totals | 1185       | 562            | \$266,572,654         |  |

Number of closed sales reported from BAREIS MLS® as of November 7, 2023

Information herein believed reliable but not guaranteed.