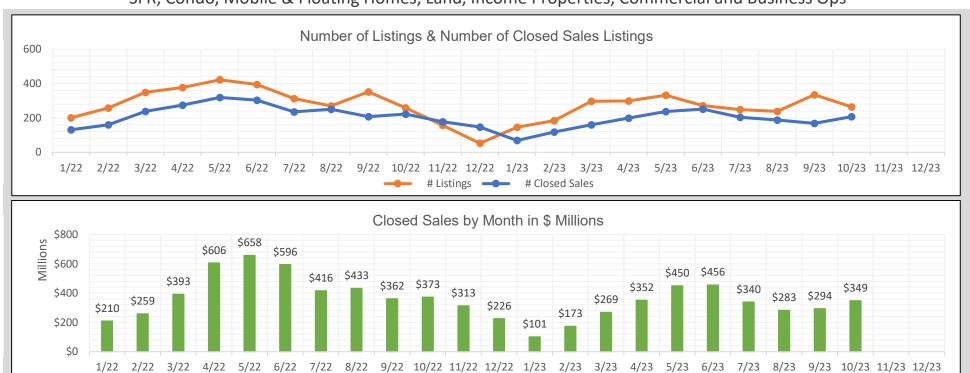

## BAREIS MLS Marin County Monthly YTD Comparisons Report January 2022 to YTD 2023 - All Property Types

SFR, Condo, Mobile & Floating Homes, Land, Income Properties, Commercial and Business Ops

| 2022   |            |                |                       |  |
|--------|------------|----------------|-----------------------|--|
| Month  | # Listings | # Closed Sales | Value of Closed Sales |  |
| Jan 22 | 201        | 131            | \$210,138,964         |  |
| Feb 22 | 257        | 160            | \$259,331,984         |  |
| Mar 22 | 349        | 238            | \$392,527,805         |  |
| Apr 22 | 377        | 274            | \$606,101,853         |  |
| May 22 | 422        | 319            | \$658,257,059         |  |
| Jun 22 | 394        | 303            | \$595,849,760         |  |
| Jul 22 | 312        | 235            | \$416,001,997         |  |
| Aug 22 | 270        | 250            | \$432,960,461         |  |
| Sep 22 | 352        | 207            | \$362,043,498         |  |
| Oct 22 | 258        | 222            | \$372,899,210         |  |
| Nov 22 | 157        | 177            | \$313,260,591         |  |
| Dec 22 | 52         | 147            | \$226,000,129         |  |
| Totals | 3401       | 2663           | \$4,845,373,311       |  |

| 2023   |            |                |                       |  |
|--------|------------|----------------|-----------------------|--|
| Month  | # Listings | # Closed Sales | Value of Closed Sales |  |
| Jan 23 | 146        | 69             | \$101,220,407         |  |
| Feb 23 | 184        | 118            | \$173,308,477         |  |
| Mar 23 | 297        | 160            | \$268,709,608         |  |
| Apr 23 | 298        | 199            | \$351,680,153         |  |
| May 23 | 332        | 237            | \$449,949,756         |  |
| Jun 23 | 271        | 251            | \$456,113,143         |  |
| Jul 23 | 248        | 203            | \$339,807,686         |  |
| Aug 23 | 238        | 188            | \$283,466,962         |  |
| Sep 23 | 335        | 168            | \$293,599,906         |  |
| Oct 23 | 264        | 207            | \$348,731,931         |  |
| Nov 23 | 0          | 0              | \$0                   |  |
| Dec 23 | 0          | 0              | \$0                   |  |
| Totals | 2613       | 1800           | \$3,066,588,029       |  |

Number of closed sales reported from BAREIS MLS® as of November 7, 2023

Information herein believed reliable but not guaranteed.